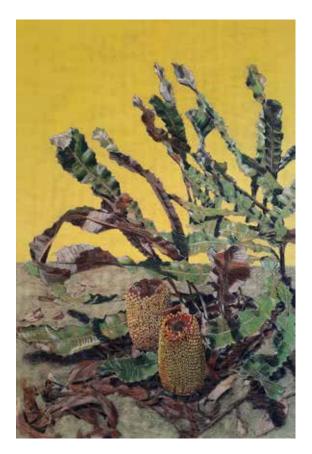

## **ABORIGINAL ART AWARD**

#### **Melissa Sandy**

born 1977, lives Roebourne language: Yindjibarndi skin: Balyirri country: Millstream/Tableland

Spinifex country 2022, acrylic and medium on canvas, courtesy Yinjaa-Barni Art, Roebourne

#### **Artist's statement**

In September, when we are looking for gum from the Blue Gum Tree, we walk through the spinifex country.

We pick the gum when it is crystal colour, and we eat it, or put it into hot water to make it like a toffee. We call it sugar lolly.

#### **Judges' comments**

Spinifex country is a compelling expression of the ritual process of engaging in Country. The judges were drawn to the complexity of the colours and tonal pattern distributed over the vastness of the landscape.

The painting impressively evokes the deep connection that the artist has to her Country. The sticky lolly colour hovers over the space in a joyous celebration of the sugary collection from the Blue Gum Tree.

Spinifex country 2022, acrylic and medium on canvas, courtesy Yinjaa-Barni Art, Roebourne