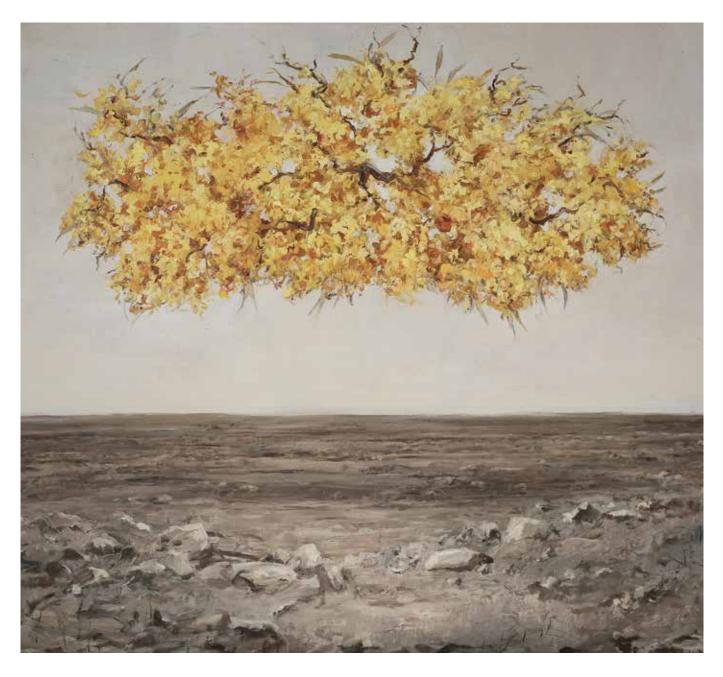

#### Lori Pensini

born 1970, lives Boyup Brook

Ascension - wattle spirit landscape 2022, oil and burnt red gum wood on linen, courtesy the artist

#### **Artist's statement**

The Western Australian Wheatbelt is part of the oldest exposed landscapes on earth. This painting is a reflective view of its fragility highlighting the imbalance and degeneracy that has occurred from past colonial land management.

The Chinocup Wattle - Western Wheatbelt Wattle, an endangered species, once habituated the open woodlands as thick understory. It is now restricted to a small locality and is painted here in its spirit form rising from the depleted rangeland it once flourished in.

#### **Judges' comments**

A unanimous decision to award the main prize to this exceptional contemporary, and timely, environmental comment about our landscape.

There is a strong command of the medium and subject matter. Pensini's skilful execution of opaque and transparent qualities culminates in an Intense and glowing painting. Bristling with energy the hovering wattle contrasts to the barren, stagnant landscape below.

Ascension - wattle spirit landscape 2022, oil and burnt red gum wood on linen, courtesy the artist